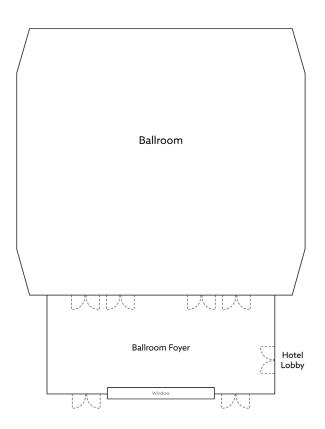

## BALLROOM

#### **MEASUREMENTS**

| Room     | Area               | Length | Width | Height |
|----------|--------------------|--------|-------|--------|
| Ballroom | 217 m <sup>2</sup> | 14.5 m | 15 m  | 3.3 m  |

### CAPACITIES

| Room     | Reception | Dining                                  | Theatre |
|----------|-----------|-----------------------------------------|---------|
| Ballroom | 300       | 160 (Dinner only)<br>120 (Dinner dance) | 200     |

| Classroom | Boardroom | U-Shape | Hollow Square | Cabaret |
|-----------|-----------|---------|---------------|---------|
| 120       | 60        | 60      | 60            | 84      |

| Room     | 240V 13A Sockets            | 3 Phase Power | Internet | AV Equipment                               | AV Wall Controls |
|----------|-----------------------------|---------------|----------|--------------------------------------------|------------------|
| Ballroom | 8 sockets and 2 data points | No            | Yes      | N/A - Not inbuilt but available on request | No               |