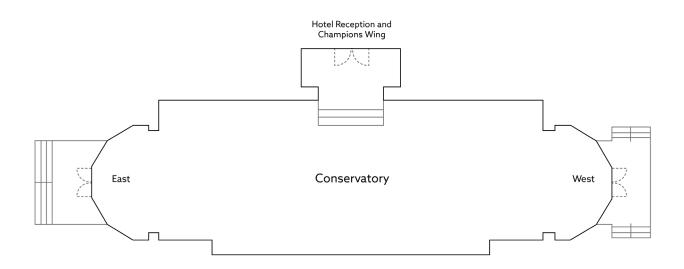

## CONSERVATORY

#### **MEASUREMENTS**

#### CAPACITIES

| Room         | Area     | Length | Width  | Height | Room         | Reception | Dining           | Theatre | Boardroom | Cabaret |
|--------------|----------|--------|--------|--------|--------------|-----------|------------------|---------|-----------|---------|
| Conservatory | 205.9 m² | 11.5 m | 17.9 m | 3.2 m  | Conservatory | 120       | 70 (Dinner only) | 120     | 40        | 42      |

| Room         | 240V 13A Sockets | 3 Phase Power | Internet | AV Equipment                               | AV Wall Controls |
|--------------|------------------|---------------|----------|--------------------------------------------|------------------|
| Conservatory |                  | No            | Yes      | N/A - Not inbuilt but available on request | No               |