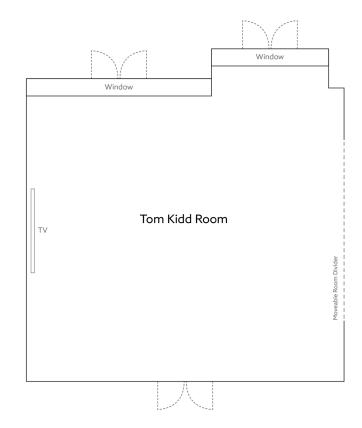

# TOM KIDD ROOM

#### **MEASUREMENTS**

| Room          | Area    | Length | Width | Height |
|---------------|---------|--------|-------|--------|
| Tom Kidd Room | 78.6 m² | 8.2 m  | 9.1 m | 3.39 m |

### CAPACITIES

| Room          | Reception | Dining    | Theatre |
|---------------|-----------|-----------|---------|
| Tom Kidd Room | 80        | 50 Rounds | 50      |

| Classroom | Boardroom | U-Shape | Hollow Square | Cabaret |
|-----------|-----------|---------|---------------|---------|
| 30        | 24        | 24      | 24            | 30      |

| Room          | 240V 13A Sockets            | 3 Phase Power | Internet | AV Equipment         | AV Wall Controls |  |
|---------------|-----------------------------|---------------|----------|----------------------|------------------|--|
| Tom Kidd Room | 2 sockets and 2 data points | No            | Yes      | 100" Wall Mounted TV | Yes              |  |