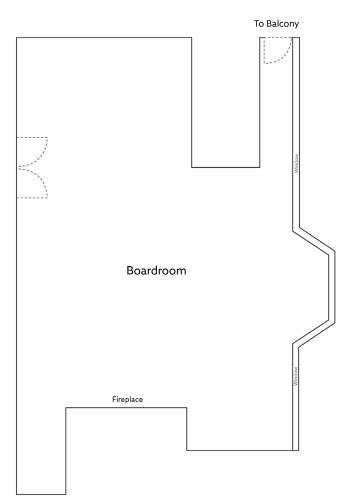

## BOARDROOM

#### **MEASUREMENTS**

| Room      | Area  | Length | Width | Height |
|-----------|-------|--------|-------|--------|
| Boardroom | 73 m² | 8.2 m  | 7.5 m | 3.3 m  |

### CAPACITIES

| Room      | Dining | Boardroom |
|-----------|--------|-----------|
| Boardroom | 16     | 16        |

| Room      | 240V 13A Sockets           | 3 Phase Power |
|-----------|----------------------------|---------------|
| Boardroom | 4 sockets and 1 data point | No            |

| Internet | AV Equipment                               | AV Wall Controls |
|----------|--------------------------------------------|------------------|
| Yes      | N/A - Not inbuilt but available on request | No               |