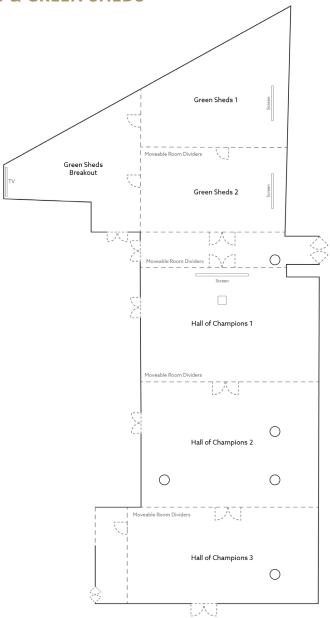

## HALL OF CHAMPIONS & GREEN SHEDS

#### **MEASUREMENTS**

| Room                                  | Area                 | Length | Width  | Height      |
|---------------------------------------|----------------------|--------|--------|-------------|
| Hall of Champions<br>inc. Green Sheds | 662 m²               | 46.4 m | 14.8 m | 2.91/2.99 m |
| Hall of Champions 1                   | 137.4 m²             | 9.5 m  | 14.8 m | 2.99 m      |
| Hall of Champions 2                   | 150.1 m²             | 10.2 m | 14.8 m | 2.99 m      |
| Hall of Champions 3                   | 131.7 m²             | 8.2 m  | 14.8 m | 2.99 m      |
| Hall of Champions<br>1 & 2            | 287.5 m²             | 19.7 m | 14.8 m | 2.99 m      |
| Hall of Champions<br>1, 2 & 3         | 419.2 m <sup>2</sup> | 27.9 m | 14.8 m | 2.99 m      |
| Green Sheds Whole                     | 264.4 m²             | 12 m   | 23.5 m | 2.91 m      |
| Green Sheds<br>Breakout               | 80.5 m²              | -      | -      | 2.91 m      |
| Green Sheds 1                         | 99.3 m²              | 8.2 m  | 12.2 m | 2.91 m      |
| Green Sheds 2                         | 84.6 m²              | 7.1 m  | 12 m   | 2.91 m      |

### CAPACITIES

| Room                                  | Reception | Dining                                  | Dining on<br>Sprigs | Theatre | Classroom | Boardroom | U-Shape | Cabaret |
|---------------------------------------|-----------|-----------------------------------------|---------------------|---------|-----------|-----------|---------|---------|
| Hall of Champions inc.<br>Green Sheds | 600       | 480 (Dinner only)<br>420 (Dinner dance) | 500                 | 600     | 350       | N/A       | 120     | 250     |
| Hall of Champions 1                   | -         | -                                       | -                   | 120     | 40        | 36        | 33      | 60      |
| Hall of Champions 2                   | -         | -                                       | -                   | 120     | 40        | 36        | 33      | 60      |
| Hall of Champions 3                   | -         | -                                       | -                   | 100     | 40        | 36        | 36      | 48      |
| Hall of Champions<br>1, 2 & 3         | 400       | 280 (Dinner only)<br>250 (Dinner dance) | -                   | 400     | 100       | 48        | 60      | 192     |
| Green Sheds Whole                     | 250       | 100 (Dinner only)<br>80 (Dinner dance)  | -                   | 200     | 50        | 36        | 36      | 90      |
| Green Sheds 1                         | -         | 80 (Dinner only)<br>40 (Dinner dance)   | -                   | 60      | 20        | 20        | 24      | 24      |
| Green Sheds 2                         | -         | 70 (Dinner only)<br>30 (Dinner dance)   | -                   | 50      | 20        | 20        | 24      | 24      |

| Room                                  | 240V 13A Sockets             | 3 Phase Power | Internet | ternet AV Equipment                                                                                                     |     |
|---------------------------------------|------------------------------|---------------|----------|-------------------------------------------------------------------------------------------------------------------------|-----|
| Hall of Champions inc.<br>Green Sheds | 22 sockets and 2 data points | Yes           | Yes      | 1 x Inbuilt ceiling screen – 1.9m x 3.4m<br>2 x Inbuilt ceiling screen – 1.44m x 2.5m<br>3 x Inbuilt ceiling projectors | Yes |
| Hall of Champions<br>1, 2 & 3         | 16 sockets and 2 data points | Yes           | Yes      | 1 x Inbuilt ceiling screen – 1.9m x 3.4m<br>1 x Inbuilt ceiling projector                                               | Yes |
| Hall of Champions 1                   | 6 sockets and 2 data points  | Yes           | Yes      | 1 x Inbuilt ceiling screen – 1.9m x 3.4m<br>1 x Inbuilt ceiling projector                                               | Yes |
| Hall of Champions 2                   | 8 sockets and 2 data points  | No            | Yes      | N/A - Not inbuilt but available on request                                                                              | Yes |
| Hall of Champions 3                   | 2 sockets and 2 data points  | Yes           | Yes      | N/A - Not inbuilt but available on request                                                                              | Yes |
| Green Sheds Whole                     | 6 sockets and 2 data points  | No            | Yes      | 1 x 75″ Wall Mounted TV<br>2 x Inbuilt ceiling screen - 1.9m x 3.4m<br>2 x Inbuilt ceiling projector                    | Yes |
| Green Sheds Breakout                  | 2 sockets and 2 data points  | No            | Yes      | 75" Wall Mounted TV                                                                                                     | Yes |
| Green Sheds 1                         | 2 sockets and 2 data points  | No            | Yes      | Inbuilt ceiling screen – 1.44m x 2.5m                                                                                   | Yes |
| Green Sheds 2                         | 2 sockets and 2 data points  | No            | Yes      | Inbuilt ceiling screen – 1.44m x 2.5m                                                                                   | Yes |